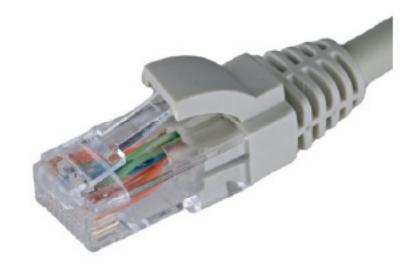

## Cat6 UTP LSZH Patch Lead

LSZH Category6 U/UTP leads are manufactured, tested and verified to the ISO 11801 Class D+ and ANSI/ EIA/TIA standards for enhanced performance. They are constructed with RJ45 plugs and quality approved Stranded Cat6 LSOH cable. These are available in 14 different lengths and manufactured in 10 colours.

## Features & Benefits

- Category 6 U/UTP Network Patch leads
- Flush moulded strain relief boot
- Stranded Copper 24AWG
- 10/100/1000 Base-T gigabit ethernet

- Constructed with RJ45 plugs
- Individually bagged
- Available in 10 different colours
- Available in all lengths