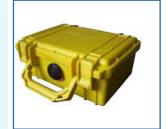

#### Single Fibre Yellow Launch Box

Dimensions - 206 x 167 x 90mm Capacity - Up to 1000mtr of fibre **Custom Tail Lengths** All Simplex Connector Types Available

- Automatic Pressure Equalization Valve
- Ideal for on site and harsh environment use