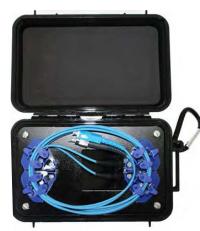

### Single Fibre Mini Launch Box

Dimensions - 190 x 128 x 54mm Capacity - Up to 500mtr of fibre 1mtr Tail Length All Simplex Connector Types Available

- · Watertight, crushproof, and dustproof
- Easy-open, double-step latches
- Open cell core with solid wall design strong, lightweight
- O-ring seal