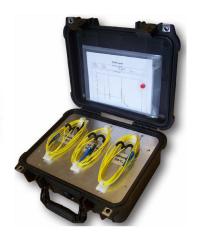

#### Multi Fibre Medium Launch Box

Dimensions - 300 x 225m x 132mm Capacity - Up to 3x 2km of fibre **Custom Tail Lengths** All Simplex Connector Types Available