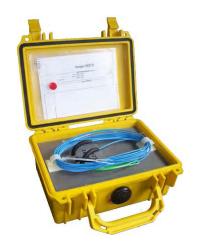

#### Single Fibre Yellow Launch Box

Dimensions - 206 x 167 x 90mm Capacity - Up to 1000mtr of fibre **Custom Tail Lengths** All Simplex Connector Types Available

- Automatic Pressure Equalization Valve
- Ideal for on site and harsh environment use