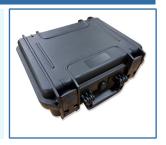

#### Multi Fibre Medium Launch Box

Dimensions - 300 x 225m x 132mm Capacity - Up to 3x 2km of fibre **Custom Tail Lengths** All Simplex Connector Types Available