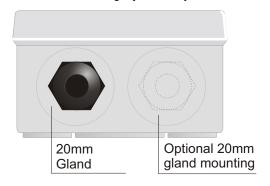

# WBX817-XXX

### Cover (open)



### **Top/ Exit (adaptor)**

### Top/ Exit (cable)



## **Bottom/ Entry (cable)**



#### Kit issue

| Box type             | Standard kit issue                                                               | Optional kit issue |  |  |
|----------------------|----------------------------------------------------------------------------------|--------------------|--|--|
|                      | Maximum of 8x STMM adaptors, 1x 20mm gland, 4x bunny clips, 1x 8f splice bridge. | 1x 20mm glands.    |  |  |
| Splice<br>WBX817-SPL | 2x 20mm gland, 4x bunny clips,<br>1x 8f splice bridge.                           | 2x 20mm glands.    |  |  |

| ISSUE NO:    | 1                  | 2 | 3                           | 4 | 5                | 6              | Customer                       |                |
|--------------|--------------------|---|-----------------------------|---|----