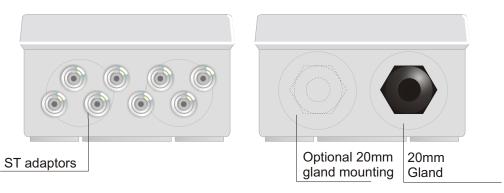

# WBX817-XXX

### Cover (open)



### **Top/ Exit (adaptor)**

### Top/ Exit (cable)



## **Bottom/ Entry (cable)**



#### Kit issue

| Box type             | Standard kit issue                                                               | Optional kit issue |  |  |
|----------------------|----------------------------------------------------------------------------------|--------------------|--|--|
|                      | Maximum of 8x STMM adaptors, 1x 20mm gland, 4x bunny clips, 1x 8f splice bridge. | 1x 20mm glands.    |  |  |
| Splice<br>WBX817-SPL | 2x 20mm gland, 4x bunny clips,<br>1x 8f splice bridge.                           | 2x 20mm glands.    |  |  |

| ISSUE NO:    | 1                  | 2 | 3                           | 4 | 5                | 6              | Customer                       |                |
|--------------|--------------------|---|------