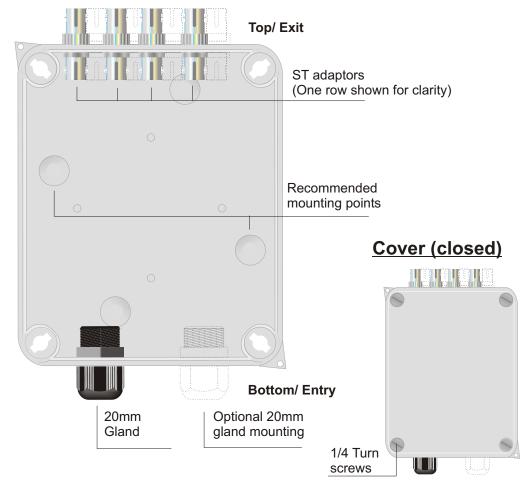

### Cover (open)

### **Top/ Exit (adaptor)**

### Top/ Exit (cable)

## **Bottom/ Entry (cable)**