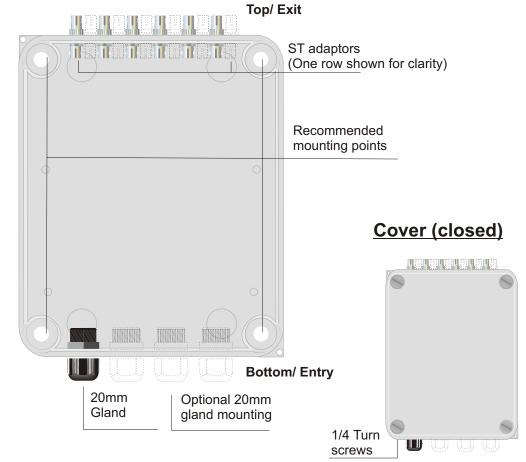

# WBX887-XXX

# Cover (open)

### Top/ Exit (adaptor)

### Top/ Exit (cable)

## **Bottom/ Entry (cable)**