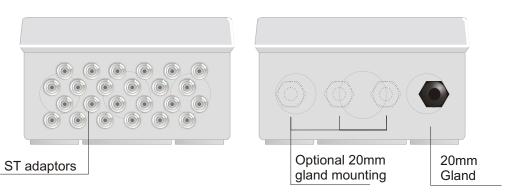

# WBX887-XXX

# Cover (open)



### Top/ Exit (adaptor)

### Top/ Exit (cable)



## **Bottom/ Entry (cable)**



#### Kit issue

| Box type | Standard kit issue                                                              | Optional kit issue |  |  |  |  |
|----------|---------------------------------------------------------------------------------|--------------------|--|--|--|--|
|          | Maximum of 24x STMM adaptors,1x20mm gland,4x bunny clips,1x 24f splice cassette |                    |  |  |  |  |
|          | 2x 20mm gland, 8x bunny clips,<br>2x 24f splice bridge 4x 12f splice cassette.  | 6x 20mm glands.    |  |  |  |  |

| ISSUE NO:     | 1                              | 2 | 3                                                              | 4 | 5                                                                 | 6 | Customer           |                |
|--