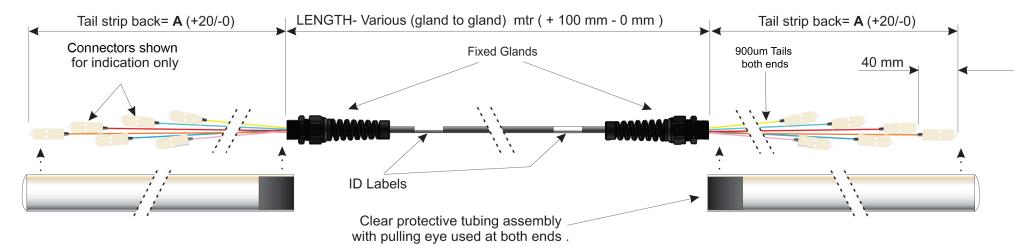

# **Tight Buffered Standard Preterm Assembly - Fixed Gland (Generic)**

#### A=Tail Strip back lengths:-

4 Core = 500mm 8 Core = 800mm 12 Core = 1000mm 16 Core = 1000mm 24 Core = 1300mm

### Label:-

Cable Label to suit Cable Diameter and to be either Flag or Wrap Around Type

Font MS Sans Serif Size to Fit Label to read:-

Month and Year of manufacture and Lead # A&B reading left to right from Connector Ends